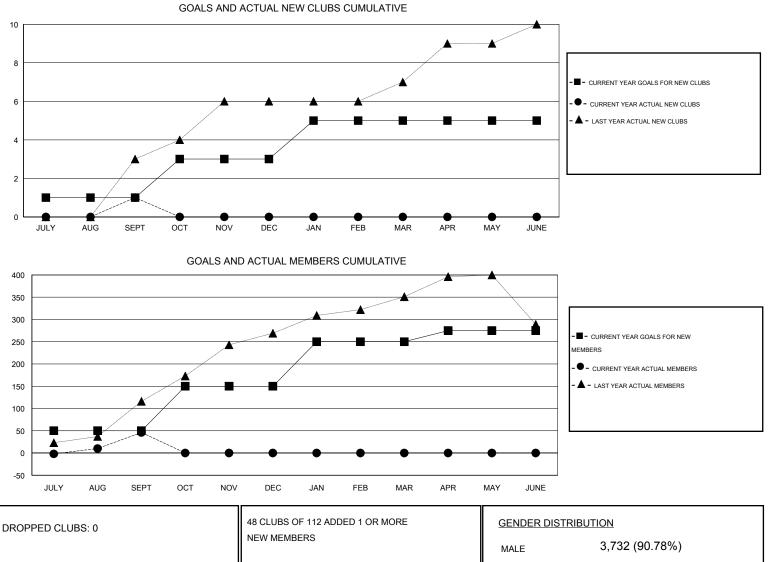

## GMT: Mahesh Pasqual

| LOCATION INDIA |
|----------------|
|----------------|

| -             |                  | Clubs             |                  |                  | Members               |                    |                                     |                    |                  |  |
|---------------|------------------|-------------------|------------------|------------------|-----------------------|--------------------|-------------------------------------|--------------------|------------------|--|
|               | RESU             | LTS FOR 2016-2017 |                  |                  | RESULTS FOR 2016-2017 |                    |                                     |                    |                  |  |
| QUARTER       | NEW CLUB<br>GOAL | NEW CLUBS         | DROPPED<br>CLUBS | NET<br>GAIN/LOSS | QUARTER               | NEW MEMBER<br>GOAL | CHARTER AND<br>NEW MEMBERS<br>ADDED | DROPPED<br>MEMBERS | NET<br>GAIN/LOSS |  |
| JULY/AUG/SEPT | 1                | 1                 | 0                | 1                | JULY/AUG/SEPT         | 50                 | 165                                 | 119                | 46               |  |
| OCT/NOV/DEC   | 2                | 0                 | 0                | 0                | OCT/NOV/DEC           | 100                | 0                                   | 0                  | 0                |  |
| JAN/FEB/MAR   | 2                | 0                 | 0                | 0                | JAN/FEB/MAR           | 100                | 0                                   | 0                  | 0                |  |
| APR/MAY/JUNE  | 0                | 0                 | 0                | 0                | APR/MAY/JUNE          | 25                 | 0                                   | 0                  | 0                |  |

| DROPPED MEMBERSCLICK HERE FOR HEALTH.<br>ASSESSMENT DATAFAMILY UNIT MEMBERS690<br>HEAD OF HOUSEHOLDOTHER115119NON-HEAD OF HOUSEHOLD333<br>NON-HEAD OF HOUSEHOLD     |                 |     | MALE               | 3,732 (90.78%)<br>379 (9.22%) |     |  |
|---------------------------------------------------------------------------------------------------------------------------------------------------------------------|-----------------|-----|--------------------|-------------------------------|-----|--|
| CLUB CANCELLED   0   CLICK HERE FOR HEALTH.   FAMILY UNIT MEMBERS   690     OTHER   115   ASSESSMENT DATA   HEAD OF HOUSEHOLD   333     110   110   110   110   110 | DROPPED MEMBERS |     | FEMALE             | 575 (5.2276)                  |     |  |
| CLUB CANCELLED O   OTHER 115                                                                                                                                        | DECEASED        | 4   |                    |                               | 600 |  |
| OTHER 115 HEAD OF HOUSEHOLD 333                                                                                                                                     | CLUB CANCELLED  | 0   | FAMILY UNIT MEMBEI | RS                            |     |  |
| TOTAL 119 NON-HEAD OF HOUSEHOLD 357                                                                                                                                 | OTHER           | 115 | HEAD OF HOUSEHOL   | 333                           |     |  |
|                                                                                                                                                                     | TOTAL 119       |     | NON-HEAD OF HOUS   | NON-HEAD OF HOUSEHOLD         |     |  |